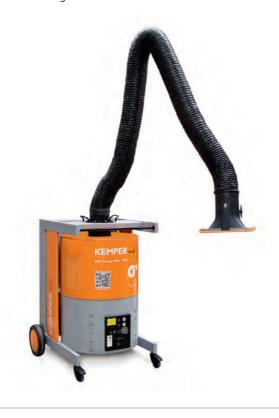

# **Properties**

- » Automatic Start/Stop (optional)
- » Lighting in the hood (optional)
- » Exhaust arm up to 4 m
- » Rotating exhaust hood

# **Benefits**

- » Safe operation by rotation field control
- Exhaust arm requires less adjustment due to exhaust hood design
- » Increased safety due to filter monitoring
- » Increased safety with safe filter change
- » Very economic due to long lasting high capacity filters

# **Technical Data**

| ilter                  |                      |
|------------------------|----------------------|
| Filter stages          | 2                    |
| Filter method          | Disposable filter    |
| Filter surface         | ca. 42 m²            |
| Type of filter         | Safe Change Filter   |
| Filter material        | Non-woven polyester  |
| Filter efficiency      | > 99.5 %             |
| Filterclass            | E12                  |
| Additional filters     | Pre-filter           |
| asic data              |                      |
| Extraction capacity    | 1,100 m³/h           |
| Dimensions (w x d x h) | 810 x 825 x 1,150 mm |
| Weight                 | 122 kg               |
| Motor power            | 1.1 kW               |
| Power supply           | 3 x 400 V / 50 Hz    |
| Rated current          | 2.3 A                |
| Noise level            | 70 dB(A)             |
| dditional information  |                      |
| IFA-Certification      | W3-Under examination |
| Fan type               | Radial fan           |
|                        |                      |