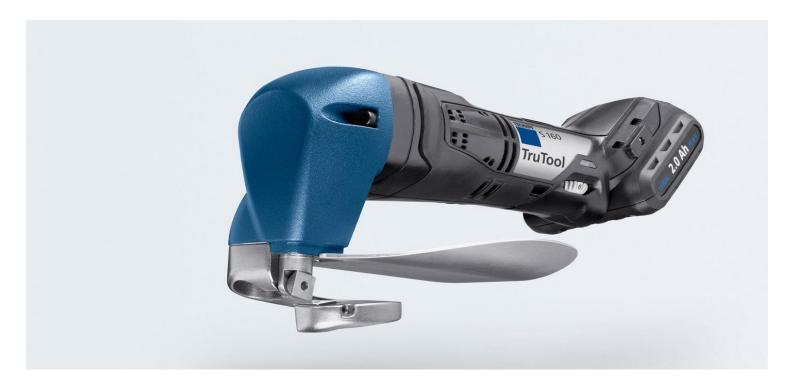

## TruTool S 160 Li-ion battery 10.8 V

Technical data

## TruTool S 160 Li-ion battery 10.8 V

| MAXIMUM SHEET THICKNESSES                                     |                   |
|---------------------------------------------------------------|-------------------|
| MAXIMUM SHEET THICKNESS, STEEL UP TO 400 N/MM <sup>2</sup>    | 1.6 mm            |
| MAXIMUM SHEET THICKNESS, STEEL UP TO 600 N/MM <sup>2</sup>    | 1.2 mm            |
| MAXIMUM SHEET THICKNESS, ALUMINUM UP TO 250 N/MM <sup>2</sup> | 2 mm              |
| RADII                                                         |                   |
| SMALLEST RADIUS                                               | 15 mm             |
| GENERAL                                                       |                   |
| WORKING SPEED                                                 | 5 m/min - 9 m/min |
| IDLE RUN STROKE RATE                                          | 4'300 RPM         |
| STARTING HOLE DIAMETER                                        | 27 mm             |
| VOLTAGE                                                       | 10.8 V            |
| WEIGHT                                                        |                   |
| WEIGHT (WITH 2 AH RECHARGABLE BATTERY)                        | 1.6 kg            |
| WEIGHT (WITH 4 AH RECHARGABLE BATTERY)                        | 1.8 kg            |