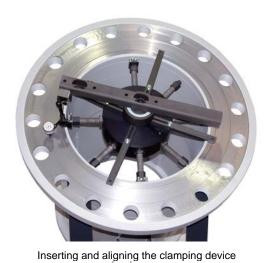

#### **Machine description**

The TDFI-2 consists of the clamping device, gearbox housing, drive and facing head assemblies.

As an independent assembly, the **clamping device** is first **fitted separately** in the hole of the part to be machined, and clamped

#### => Light weight - better handling.

With the simply designed chucking and adjusting system the clamping device can be aligned so that is centric and level with the flange within a short time.

The facing head has **3 automatic radial feeds** for finishing and roughing work and for cutting spiral grooves.