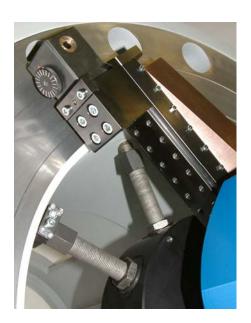

#### **Machine description**

The TDFI-2 consists of the clamping device, gearbox housing, drive and facing head assemblies.

As an independent assembly, the **clamping device** is first **fitted separately** in the hole of the part to be machined, and clamped

#### => Light weight - better handling.

With the simply designed chucking and adjusting system the clamping device can be aligned so that is centric and level with the flange within a short time.

The facing head has **3 automatic radial feeds** for finishing and roughing work and for cutting spiral grooves.

Power can be provided by either an electric motor or a compressed air motor.

Fitting the gearbox housing