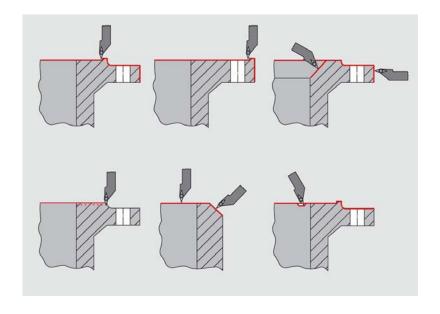

#### **Numerous machining options**

#### Plenty of accessories

The scope of delivery of the machine includes all of the tools and measuring materials that are needed for installation and alignment. The machine is also equipped with a range of different turning plate holders and appropriate cutting plates.