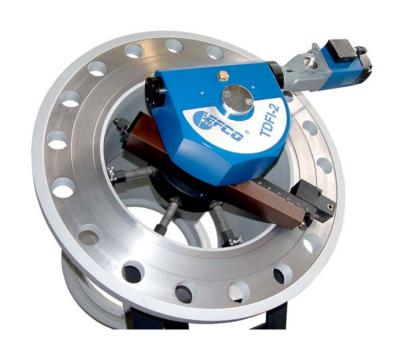

# TDFI-2

## Portable flange facer with internal clamping

Because of the continuously increasing pressure to reduce costs in the industrial maintenance area, additional demands are being made of the machinery and tools that are required. Because of the flat design and light weight, the mobile, portable flange facer with internal clamping is suitable for making repairs on-site.

#### **Machine description**

The TDFI-2 consists of the clamping device, gearbox housing, drive and facing head assemblies.

As an independent assembly, the **clamping device** is first **fitted separately** in the hole of the part to be machined, and clamped

#### => Light weight - better handling.

With the simply designed chucking and adjusting system the clamping device can be aligned so that is centric and level with the flange within a short time.

The facing head has **3 automatic radial feeds** for finishing and roughing work and for cutting spiral grooves.