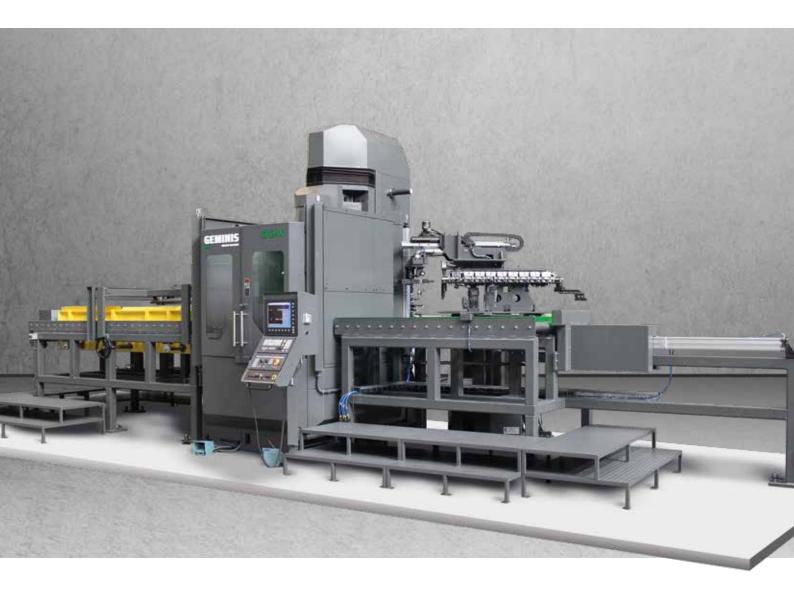

\* Optional

WHEELS LOADING SOLUTIONS

#### MAIN CHARACTERISTICS

GR3-W

Designed for all range of wheel dimensions Storage buffer at the entrance of the conveyor Wheel input area before processing Wheels loading and unloading system to the machining area Wheel output area after processing Storage buffer at the exit of the conveyor Integrated to the GR3-W machine Software