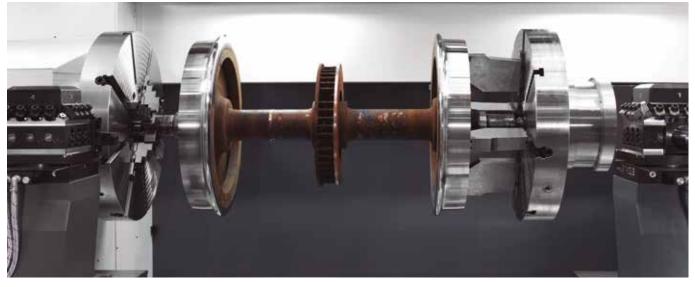

#### **AXLES** HORIZONTAL LATHE FOR HIGH PRECISION FINISHING..

# **GR5-S / GR7-S**

#### WHEELSETS

HORIZONTAL LATHE FOR HIGH POWER CUTTING.