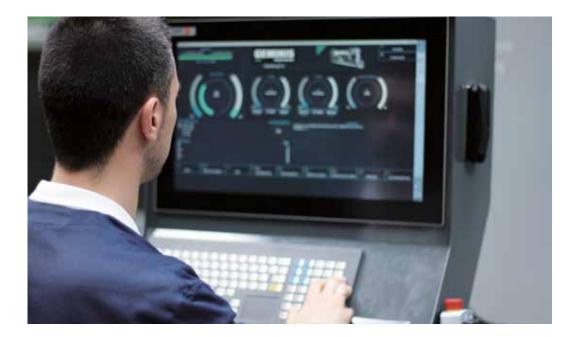

## TECHNOLOGIES

- PERSONALIZED INTERFACES
- AUTOMATIC MEASURING SYSTEMS
- AUTOMATIC MACHINING OF THE OPTIMUM PROFILE
- MEASURING REPORTS
- KEY PARAMETERS
  COMMUNICATION BETWEEN
  MACHINES
- AUTOMATIC LOADING / UNLOADING SYSTEMS FOR ALL TYPE OF LATHES