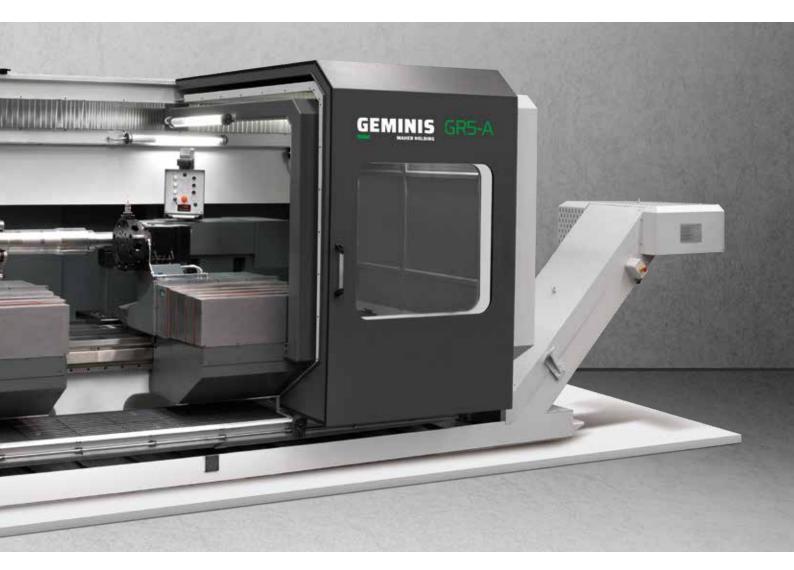

#### FOR AXLE MACHINING

| TECHNICAL CHARACTERISTICS |        | GR5-A                 |
|---------------------------|--------|-----------------------|
| Swing over bed            | mm     | 1,000 - 1,200*        |
| Max. Axle diameter        | mm     | 500                   |
| Max. Axle length          | mm     | 3,000 - 4,000*        |
| Max. Axle weight          | kg     | 5,000                 |
| Spindle nose              |        | DIN 55026-11          |
| Spindle range             | r.p.m. | 0 1,400               |
| Main motor power          | kW     | 28 - 37*              |
| Rapid traverse            | m/min  | 8                     |
| Quill diameter            | mm     | 160                   |
| Machine dimensions        | mm     | 3,100 x 2,600 x 8,900 |

- ce

\* Optional

-

R

16,000

Кg

Machine weight

#### **AXLES** HORIZONTAL LATHE FOR HIGH PRECISION FINISHING..