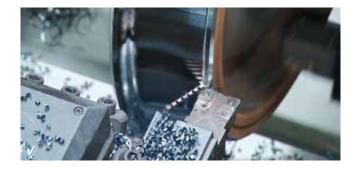

#### FOR AXLE MACHINING

| TECHNICAL CHARACTERISTICS |        | GR5-A                 |
|---------------------------|--------|-----------------------|
| Swing over bed            | mm     | 1,000 - 1,200*        |
| Max. Axle diameter        | mm     | 500                   |
| Max. Axle length          | mm     | 3,000 - 4,000*        |
| Max. Axle weight          | kg     | 5,000                 |
| Spindle nose              |        | DIN 55026-11          |
| Spindle range             | r.p.m. | 0 1,400               |
| Main motor power          | kW     | 28 - 37*              |
| Rapid traverse            | m/min  | 8                     |
| Quill diameter            | mm     | 160                   |
| Machine dimensions        | mm     | 3,100 x 2,600 x 8,900 |

#### **AXLES** HORIZONTAL LATHE FOR HIGH PRECISION FINISHING..