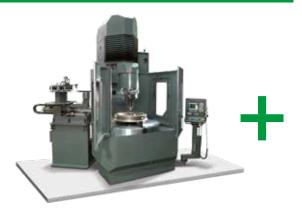

#### FOR AXLE MACHINING

| TECHNICAL CHARACTERISTICS |        | GR5-A                 |
|---------------------------|--------|-----------------------|
| Swing over bed            | mm     | 1,000 - 1,200*        |
| Max. Axle diameter        | mm     | 500                   |
| Max. Axle length          | mm     | 3,000 - 4,000*        |
| Max. Axle weight          | kg     | 5,000                 |
| Spindle nose              |        | DIN 55026-11          |
| Spindle range             | r.p.m. | 0 1,400               |
| Main motor power          | kW     | 28 - 37*              |
| Rapid traverse            | m/min  | 8                     |
| Quill diameter            | mm     | 160                   |
| Machine dimensions        | mm     | 3,100 x 2,600 x 8,900 |

#### **AXLES** HORIZONTAL LATHE FOR HIGH PRECISION FINISHING..