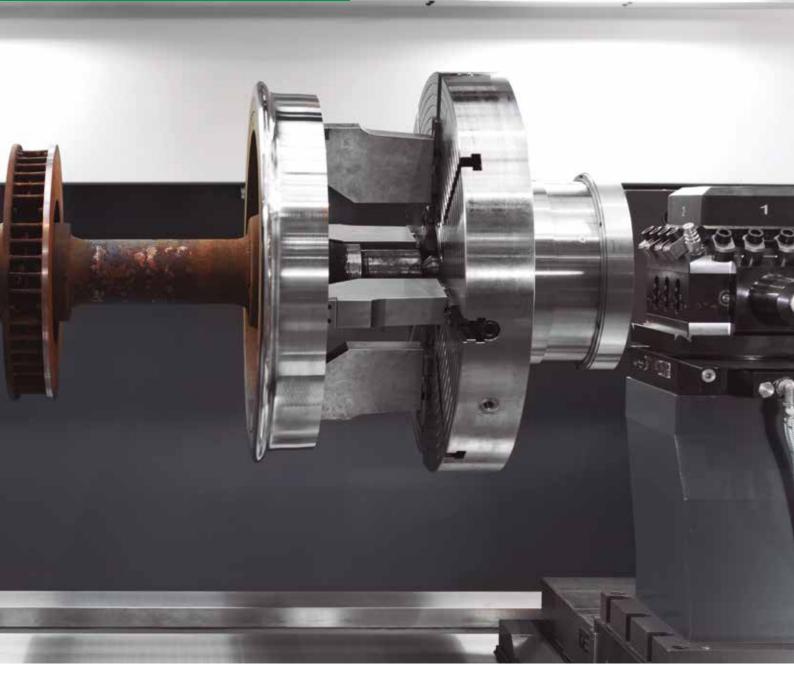

#### **AXLES** HORIZONTAL LATHE FOR HIGH PRECISION FINISHING..

# **GR5-S / GR7-S**