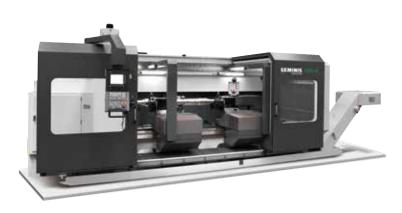

#### FOR WHEELS SET MACHINING

Machine also capable of machining axles and loose wheels.

| TECHNICAL CHARACTERISTICS |    | GR5-S                 | GR7-S                 |
|---------------------------|----|-----------------------|-----------------------|
| Max. Wheel tread diameter | mm | 840                   | 1,250                 |
| Track gaude               | mm | 1,435                 | 1,435                 |
| Max. wheelset weight      | kg | 5,000                 | 8,000                 |
| Max. Axle length          | mm | 3,000 - 4,000         | 3,000 - 4,000         |
| Main motor power          | kW | 30 / 51*              | 51 / 71*              |
| Machine dimensions        | mm | 3,600 x 3,000 x 8,900 | 4,100 x 3,300 x 9,300 |
| Machine weight            | Kg | 18,500                | 25,000                |
| Radial run out            | mm |                       | <0.10                 |
| Accuracy of profile       | mm |                       | <0.15                 |
| between wheels            | mm |                       | <0.10                 |
| Roughness of surface      | mm |                       | <0.012                |

#### WHEELSETS

HORIZONTAL LATHE FOR HIGH POWER CUTTING.