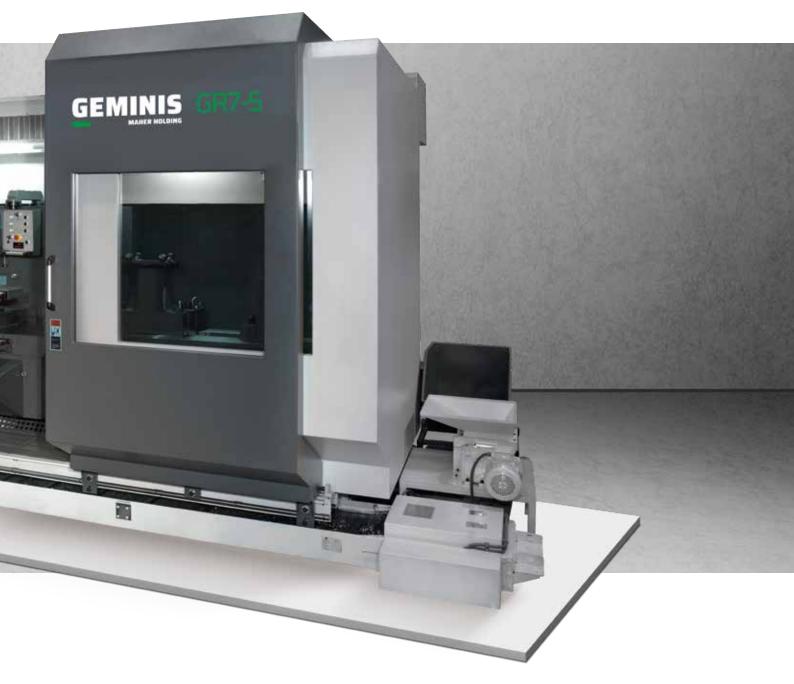

# **GR5-S / GR7-S**

#### FOR WHEELS SET MACHINING

Machine also capable of machining axles and loose wheels.

| TECHNICAL CHARACTERISTICS |    | GR5-S                 | GR7-S                 |
|---------------------------|----|-----------------------|-----------------------|
| Max. Wheel tread diameter | mm | 840                   | 1,250                 |
| Track gaude               | mm | 1,435                 | 1,435                 |
| Max. wheelset weight      | kg | 5,000                 | 8,000                 |
| Max. Axle length          | mm | 3,000 - 4,000         | 3,000 - 4,000         |
| Main motor power          | kW | 30 / 51*              | 51 / 71*              |
| Machine dimensions        | mm | 3,600 x 3,000 x 8,900 | 4,100 x 3,300 x 9,300 |
| Machine weight            | Kg | 18,500                | 25,000                |
| Radial run out            | mm |                       | <0.10                 |
| Accuracy of profile       | mm |                       | <0.15                 |
| between wheels            | mm |                       | <0.10                 |
| Roughness of surface      | mm |                       | <0.012                |

#### WHEELSETS

HORIZONTAL LATHE FOR HIGH POWER CUTTING.