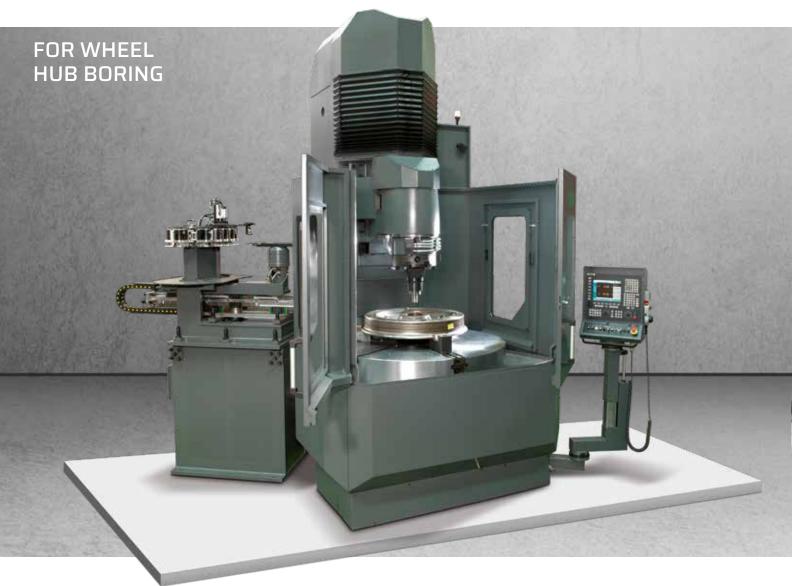

#### WHEELS VERTICAL MACHINE FOR BORING APPLICATIONS

| TECHNICAL CHARACTERISTICS |                | GR3-W                 |  |
|---------------------------|----------------|-----------------------|--|
| Max. Wheel tread diameter | mm             | 840 1,250*            |  |
| Min. Wheel tread diameter | mm             | 580                   |  |
| Chuck diameter            | mm             | 1,200 - 1,500*        |  |
| Max. Boring diameter      | mm             | 350                   |  |
| Max. Weight over table    | kg             | 3,000                 |  |
| Main motor power          | kW             | 22                    |  |
| Speed range               | r.p.m.         | 0 500                 |  |
| Machine taper             | HSK 63A        |                       |  |
| Automatic tool changer    | 12 - 20* - 30* |                       |  |
| Machine dimensions        | mm             | 4,200 x 5,000 x 3,900 |  |
| Machine weight            | Kg             | 15,000                |  |
| Boring accuracy           |                | IT6 - IT7             |  |
| Roundness                 | mm             | <0.02                 |  |
| Cilindricity              | mm             | <0.02                 |  |
| Roughness of surface      | mm             | <1.2                  |  |

\* Optional

WHEELS LOADING SOLUTIONS