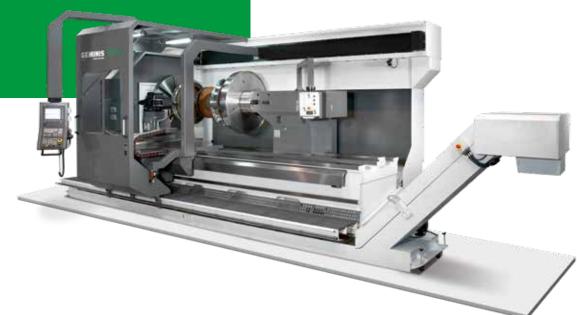

#### FOR AXLE MACHINING

| TECHNICAL CHARACTERISTICS |        | GR5-A                 |
|---------------------------|--------|-----------------------|
| Swing over bed            | mm     | 1,000 - 1,200*        |
| Max. Axle diameter        | mm     | 500                   |
| Max. Axle length          | mm     | 3,000 - 4,000*        |
| Max. Axle weight          | kg     | 5,000                 |
| Spindle nose              |        | DIN 55026-11          |
| Spindle range             | r.p.m. | 0 1,400               |
| Main motor power          | kW     | 28 - 37*              |
| Rapid traverse            | m/min  | 8                     |
| Quill diameter            | mm     | 160                   |
| Machine dimensions        | mm     | 3,100 x 2,600 x 8,900 |

#### **AXLES** HORIZONTAL LATHE FOR HIGH PRECISION FINISHING..