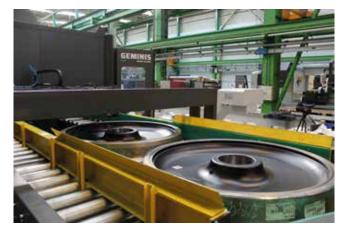

#### FOR WHEELS SET MACHINING

Machine also capable of machining axles and loose wheels.

| TECHNICAL CHARACTERISTICS |    | GR5-S                 | GR7-S                 |
|---------------------------|----|-----------------------|-----------------------|
| Max. Wheel tread diameter | mm | 840                   | 1,250                 |
| Track gaude               | mm | 1,435                 | 1,435                 |
| Max. wheelset weight      | kg | 5,000                 | 8,000                 |
| Max. Axle length          | mm | 3,000 - 4,000         | 3,000 - 4,000         |
| Main motor power          | kW | 30 / 51*              | 51 / 71*              |
| Machine dimensions        | mm | 3,600 x 3,000 x 8,900 | 4,100 x 3,300 x 9,300 |
| Machine weight            | Kg | 18,500                | 25,000                |
| Radial run out            | mm |                       | <0.10                 |
| Accuracy of profile       | mm |                       | <0.15                 |
| between wheels            | mm |                       | <0.10                 |
| Roughness of surface      | mm |                       | <0.012                |

#### WHEELSETS

HORIZONTAL LATHE FOR HIGH POWER CUTTING.