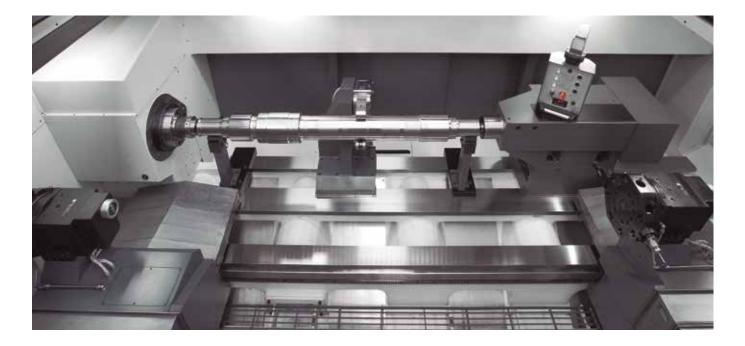

#### FOR WHEELS SET MACHINING

Machine also capable of machining axles and loose wheels.

| TECHNICAL CHARACTERISTICS |    | GR5-S                 | GR7-S                 |
|---------------------------|----|-----------------------|-----------------------|
| Max. Wheel tread diameter | mm | 840                   | 1,250                 |
| Track gaude               | mm | 1,435                 | 1,435                 |
| Max. wheelset weight      | kg | 5,000                 | 8,000                 |
| Max. Axle length          | mm | 3,000 - 4,000         | 3,000 - 4,000         |
| Main motor power          | kW | 30 / 51*              | 51 / 71*              |
| Machine dimensions        | mm | 3,600 x 3,000 x 8,900 | 4,100 x 3,300 x 9,300 |
| Machine weight            | Kg | 18,500                | 25,000                |
| Radial run out            | mm |                       | <0.10                 |
| Accuracy of profile       | mm |                       | <0.15                 |
| between wheels            | mm |                       | <0.10                 |
| Roughness of surface      | mm |                       | <0.012                |

#### WHEELSETS

HORIZONTAL LATHE FOR HIGH POWER CUTTING.